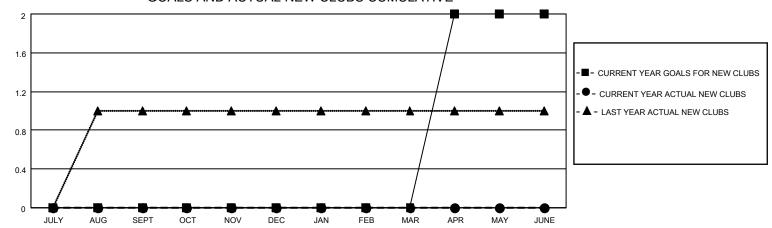

## District 14 K

| Results as | of. | 7/31 | /2023 |
|------------|-----|------|-------|
|            |     |      |       |

|                       | Club          | s         |               |                       | Men                   | nbers                   |                                                    |
|-----------------------|---------------|-----------|---------------|-----------------------|-----------------------|-------------------------|----------------------------------------------------|
| RESULTS FOR 2023-2024 |               |           |               | RESULTS FOR 2023-2024 |                       |                         |                                                    |
| QUARTER               | NEW CLUB GOAL | NEW CLUBS | DROPPED CLUBS | QUARTER MEMB          | ER GROWTH NET<br>GOAL | MEMBER GROWTH<br>ACTUAL | DROPPED<br>MEMBERS ACTUAL<br>(including transfers) |
| JULY/AUG/SEPT         | 0             | 0         | 0             | JULY/AUG/SEPT         | 10                    | 5                       | 1                                                  |
| OCT/NOV/DEC           | 0             | 0         | 0             | OCT/NOV/DEC           | 10                    | 0                       | 0                                                  |
| JAN/FEB/MAR           | 0             | 0         | 0             | JAN/FEB/MAR           | 20                    | 0                       | 0                                                  |
| APR/MAY/JUNE          | 2             | 0         | 0             | APR/MAY/JUNE          | 10                    | 0                       | 0                                                  |

## GOALS AND ACTUAL NEW CLUBS CUMULATIVE

| ١. |                                   |
|----|-----------------------------------|
|    |                                   |
|    | -■- MEMBER GROWTH NET GOAL        |
|    | - ● - MEMBER GROWTH ACTUAL        |
|    | - ▲ - LAST YEAR MEMBERSHIP ACTUAL |
|    |                                   |
|    |                                   |
|    |                                   |
|    |                                   |
|    |                                   |

AUG

SEPT

ОСТ

NOV

DEC

JAN

FEB

MAR

APR

| 3 CLUBS OF 28 ADDED 1 OR<br>MORE NEW MEMBERS | GENDER DISTRIBUTION             |                       |    |
|----------------------------------------------|---------------------------------|-----------------------|----|
| WORL NEW WEWBERG                             | MALE                            | 455 (63.11%)          |    |
|                                              | FEMALE                          | 265 (36.75%)          |    |
|                                              | NON BINARY                      | 0 (0.00%)             |    |
|                                              | PREFER NOT TO ANSWER            | 1 (0.14%)             |    |
| CLICK HERE FOR CUMULATIVE MEMBERSHIP DATA    | TOTAL FAMILY UNIT MEMBERS       | L FAMILY UNIT MEMBERS |    |
|                                              | FAMILY MEMBERS PAYING HALF DUES |                       | 50 |

MAY

JUNE

JULY