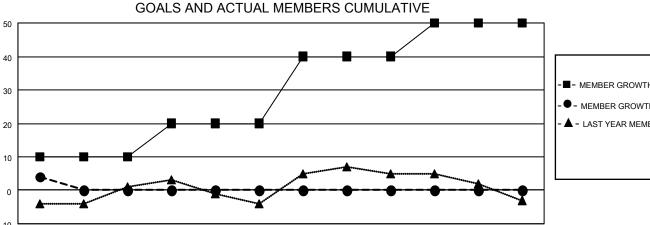

## District 14 K

| Results as | of. | 7/31 | /2023 |
|------------|-----|------|-------|
|            |     |      |       |

|                       | Club          | s         |               |                       | Men                   | nbers                   |                                                    |
|-----------------------|---------------|-----------|---------------|-----------------------|-----------------------|-------------------------|----------------------------------------------------|
| RESULTS FOR 2023-2024 |               |           |               | RESULTS FOR 2023-2024 |                       |                         |                                                    |
| QUARTER               | NEW CLUB GOAL | NEW CLUBS | DROPPED CLUBS | QUARTER MEMB          | ER GROWTH NET<br>GOAL | MEMBER GROWTH<br>ACTUAL | DROPPED<br>MEMBERS ACTUAL<br>(including transfers) |
| JULY/AUG/SEPT         | 0             | 0         | 0             | JULY/AUG/SEPT         | 10                    | 5                       | 1                                                  |
| OCT/NOV/DEC           | 0             | 0         | 0             | OCT/NOV/DEC           | 10                    | 0                       | 0                                                  |
| JAN/FEB/MAR           | 0             | 0         | 0             | JAN/FEB/MAR           | 20                    | 0                       | 0                                                  |
| APR/MAY/JUNE          | 2             | 0         | 0             | APR/MAY/JUNE          | 10                    | 0                       | 0                                                  |

AUG

SEPT

ОСТ

NOV

DEC

JAN

FEB

MAR

APR

| 3 CLUBS OF 28 ADDED 1 OR<br>MORE NEW MEMBERS | GENDER DISTRIBUTION             |                       |    |
|----------------------------------------------|---------------------------------|-----------------------|----|
| WORL NEW WEWBERG                             | MALE                            | 455 (63.11%)          |    |
|                                              | FEMALE                          | 265 (36.75%)          |    |
|                                              | NON BINARY                      | 0 (0.00%)             |    |
|                                              | PREFER NOT TO ANSWER            | 1 (0.14%)             |    |
| CLICK HERE FOR CUMULATIVE MEMBERSHIP DATA    | TOTAL FAMILY UNIT MEMBERS       | L FAMILY UNIT MEMBERS |    |
|                                              | FAMILY MEMBERS PAYING HALF DUES |                       | 50 |

MAY

JUNE

JULY